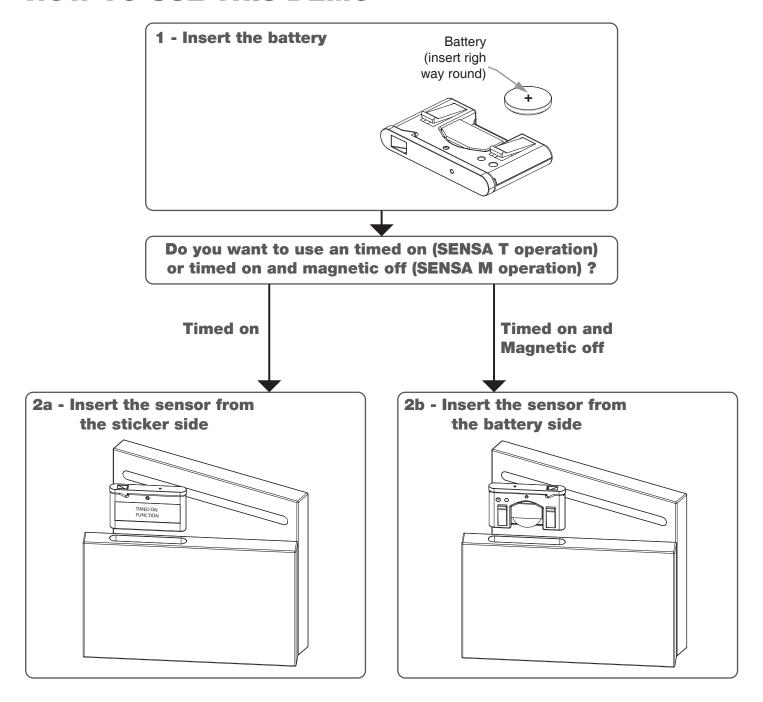

## **HOW TO USE THIS DEMO**

NOTE: The sensor is already associated in the control unit. When you insert the battery it immediately starts to work.